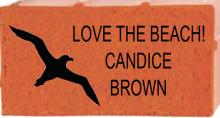

Add Clip Art for only \$25 more!

CITY LOGO

**FDN LOGO** 

SEAGULL

4" x 8"
Donation: \$100

**ORDER ONLINE!** 

**PAW PRINT** 

| Donor's Name:                                                                                                                                                                                                                                                    |          | Date:      |     |      |         |        |          |      |  |
|------------------------------------------------------------------------------------------------------------------------------------------------------------------------------------------------------------------------------------------------------------------|----------|------------|-----|------|---------|--------|----------|------|--|
| Address:                                                                                                                                                                                                                                                         |          | Phone:     |     |      |         |        |          |      |  |
| City:                                                                                                                                                                                                                                                            | State: _ | Zip:       | EMA | AIL: |         |        |          |      |  |
| Please engrave our personalized brick as follows:  4" x 8" bricks can be personalized with up to 3 lines of text, 20 characters per line without logo or 16 characters with logo ANY SYMBOL IS CONSIDERED ONE SPACE (PERIOD, COMMA, DASH). ALL TEXT IS CENTERED. |          |            |     |      |         |        |          |      |  |
| Line 1 (20 spaces total)                                                                                                                                                                                                                                         |          |            |     |      |         |        |          |      |  |
| Line 2 (20 spaces total)                                                                                                                                                                                                                                         |          |            |     |      |         |        |          |      |  |
| Line 3 (20 spaces total)                                                                                                                                                                                                                                         |          |            |     |      |         |        |          |      |  |
| Line 4 (20 spaces total)<br>8"x8" Only                                                                                                                                                                                                                           |          |            |     |      |         |        |          |      |  |
| Line 5 (20 spaces total)<br>8"x8" Only                                                                                                                                                                                                                           | Clina:   | 4 Add \$25 |     | Mini | Penlice | Rricht | (s) \$30 | each |  |