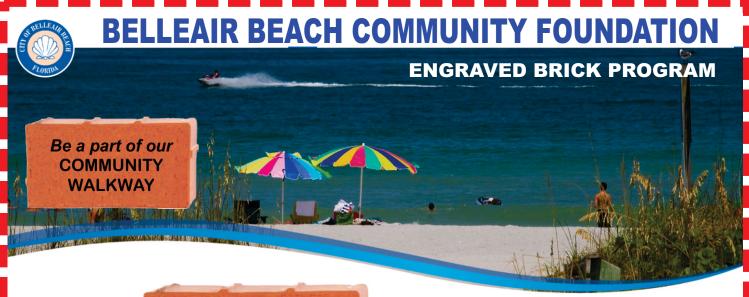

Add Clip Art for only \$25 more!

CITY LOGO

**FDN LOGO** 

SEAGULL

4" x 8"
Donation: \$100

**ORDER ONLINE!** 

**PAW PRINT** 

| Donor's Name:                                                                                                                                                                                                                                                    |          | Date:      |     |      |         |        |          |      |  |
|------------------------------------------------------------------------------------------------------------------------------------------------------------------------------------------------------------------------------------------------------------------|----------|------------|-----|------|---------|--------|----------|------|--|
| Address:                                                                                                                                                                                                                                                         |          | Phone:     |     |      |         |        |          |      |  |
| City:                                                                                                                                                                                                                                                            | State: _ | Zip:       | EMA | AIL: |         |        |          |      |  |
| Please engrave our personalized brick as follows:  4" x 8" bricks can be personalized with up to 3 lines of text, 20 characters per line without logo or 16 characters with logo ANY SYMBOL IS CONSIDERED ONE SPACE (PERIOD, COMMA, DASH). ALL TEXT IS CENTERED. |          |            |     |      |         |        |          |      |  |
| Line 1 (20 spaces total)                                                                                                                                                                                                                                         |          |            |     |      |         |        |          |      |  |
| Line 2 (20 spaces total)                                                                                                                                                                                                                                         |          |            |     |      |         |        |          |      |  |
| Line 3 (20 spaces total)                                                                                                                                                                                                                                         |          |            |     |      |         |        |          |      |  |
| Line 4 (20 spaces total)<br>8"x8" Only                                                                                                                                                                                                                           |          |            |     |      |         |        |          |      |  |
| Line 5 (20 spaces total)<br>8"x8" Only                                                                                                                                                                                                                           | Clina:   | 4 Add \$25 |     | Mini | Penlice | Rricht | (s) \$30 | each |  |